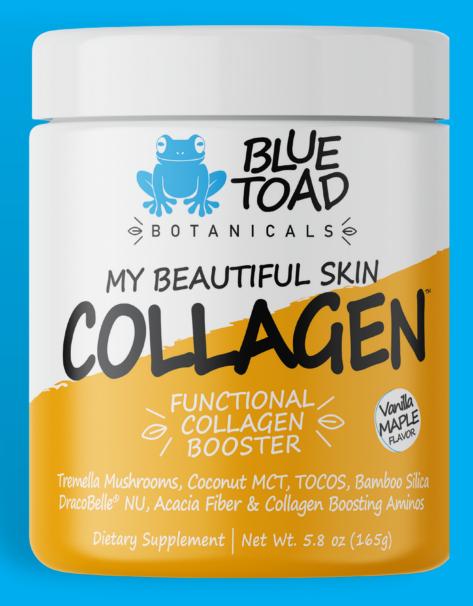

r
- 1 Tbsp Chia Seeds

\*Add More Liquid As Needed

#### Recipe

Start by adding coconut water to the blender.

Add all the frozen fruit and kiwi and chia seeds.

Blend to desired consistency, add coconut water as needed.

Top with fruit!











# Blue Toad Superfood Smoothie

# Fruit Smoothie/Bowl



#### Ingredients

- 1 Kiwi Peeled and Sliced
- 1 Cup Frozen Berries
- 1 Frozen Banana
- 1/2 Cup Frozen Mango
- 1 Tbsp Chia Seeds
- VITAMIN Beverage Booster
- 1 Cup Coconut Water

#### Recipe

Start by adding coconut water to the blender.

Add all the frozen fruit, and kiwi and chia seeds.

Blend to desired consistency, add coconut water as needed.

Top with fruit, granola, and honey!

\*Add More Liquid As Needed

# MY BEAUTIFUL SKIN COLLAGENTM

#### THE PERFECT ADDITION TO ANY SMOOTHIE!