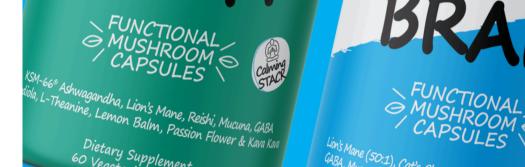

KSM-66® Ashwagandha, Lion's Mane, Reishi, Mucuna, GABA
Rodiola, L-Theanine, Lemon Balm, Passion Flower & Kava Kava

Dietary Supplement 60 Vegetarian Capsules

Lion's Mane (50:1), Cat's Claw, Oolong Tea, Co. GABA, Mucuna, Bacopa, PEA, Damiana, 5-H Dietary Supplement 60 Vegetarian Capsules

Dietary Supplement 60 Vegetarian Capsules

Supplement arian Capsules

ck, Agaricus, Coconut Charcoal, Shilajit delion, Cucumber, Echinacea & TheoFIBER

Net Wt. 5.3 oz (150g)

LIVE LIF

IT'S GOOD